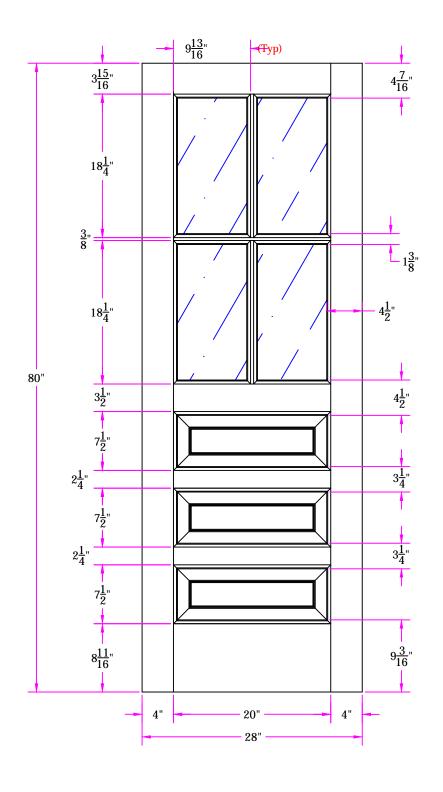

7418 2/4 x 6/8 Customer Layout

DRAWING NO. D-7418-204-608-0700

| LAYOUT 00     | SCALE NTS | BORE 7007  |
|---------------|-----------|------------|
| DRAWN Z. Saiz | DATE      | 06/07/2013 |

**Simpson®**