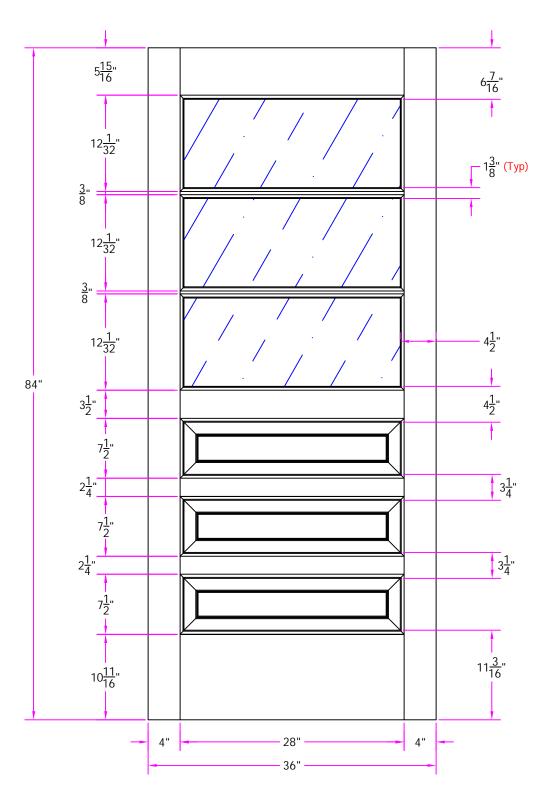

7318 3/0 x 7/0 Customer Layout

D-7318-300-700-0700

|   | LAYOUT       | 00        | SCALE | ITS  | BORE<br>PATTERN # | 7010 |
|---|--------------|-----------|-------|------|-------------------|------|
|   | DRAWN<br>BY: | J. Decker |       | DATE | 12/03/04          |      |
| 7 |              |           |       |      |                   |      |