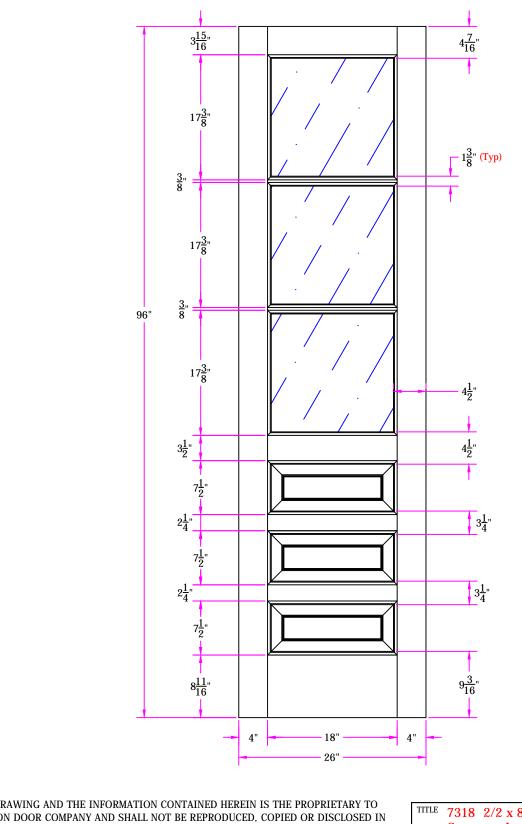

TITLE 7318 2/2 x 8/0 **Customer Layout** 

DRAWING NO. D-7318-202-800-0700

| LAYOUT 00     | SCALE NT | S BORE 7020 |
|---------------|----------|-------------|
| DRAWN Z. Saiz | DA       | 06/06/2013  |