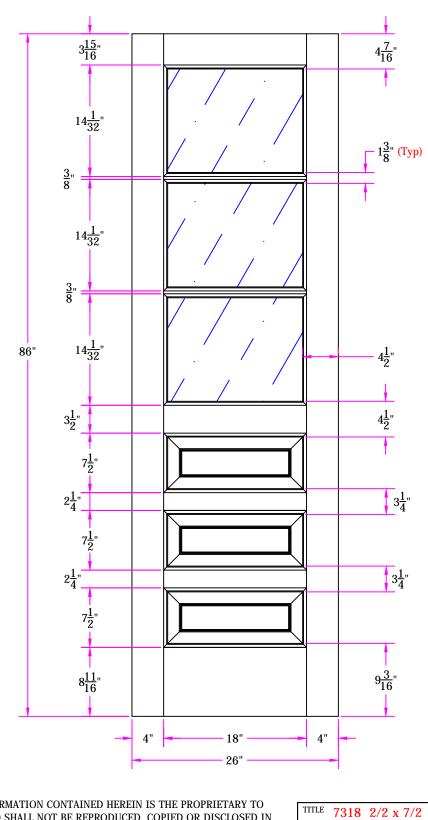

**Customer Layout** 

DRAWING NO. D-7318-202-702-0700

|   |               | SCALE N | TS   | BORE PATTERN # 0000 |
|---|---------------|---------|------|---------------------|
| 1 | DRAWN Z. Saiz |         | DATE | 06/04/2013          |