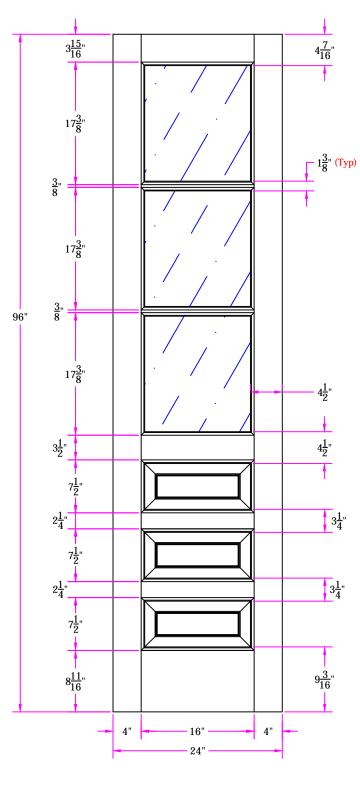

7318 2/0 x 8/0 Customer Layout

DRAWING NO. D-7318-200-800-0700

|   | LAYOUT 00     | SCALE N |      | BORE<br>PATTERN # | 7020 |
|---|---------------|---------|------|-------------------|------|
| 1 | DRAWN Z. Saiz |         | DATE | 06/06/20          | )13  |