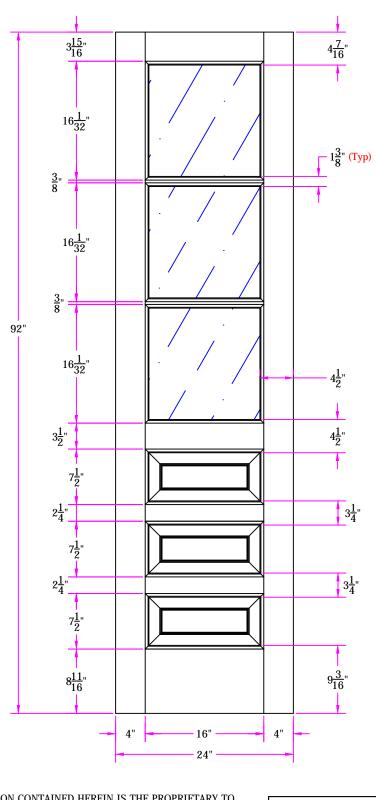

7318 2/0 x 7/8 Customer Layout

DRAWING NO. D-7318-200-708-0700

|   |               | SCALE N | TS   | BORE PATTERN # 0000 |
|---|---------------|---------|------|---------------------|
| 1 | DRAWN Z. Saiz |         | DATE | 06/06/2013          |