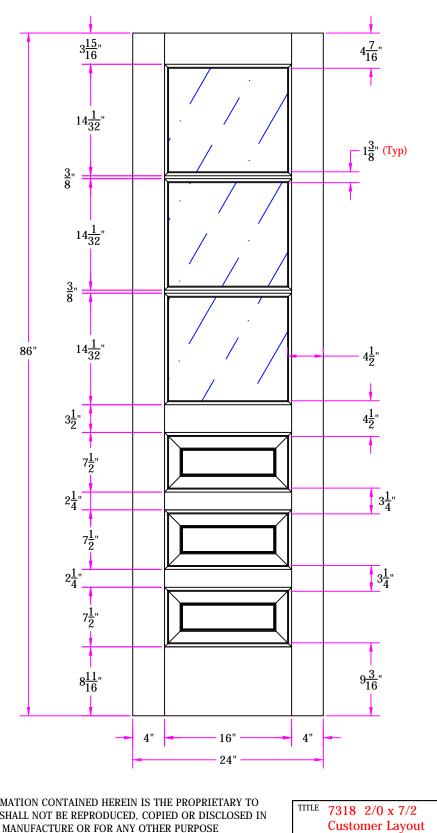

DRAWING NO. D-7318-200-702-0700

|   | LAYOUT 00     | SCALE NTS | BORE PATTERN # 0000 |
|---|---------------|-----------|---------------------|
| ٦ | DRAWN Z. Saiz | DATE      | 06/04/2013          |

**Simpson®**