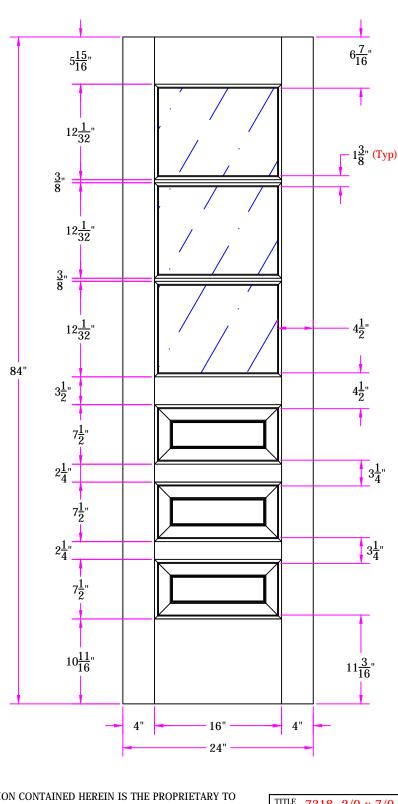

7318 2/0 x 7/0 Customer Layout

DRAWING NO. D-7318-200-700-0700

| ı | LAYOUT 00     | SCALE N | ΓS   | BORE<br>PATTERN # | 7010 |
|---|---------------|---------|------|-------------------|------|
| 1 | DRAWN Z. Saiz | ] ]     | DATE | 06/04/20          | 13   |