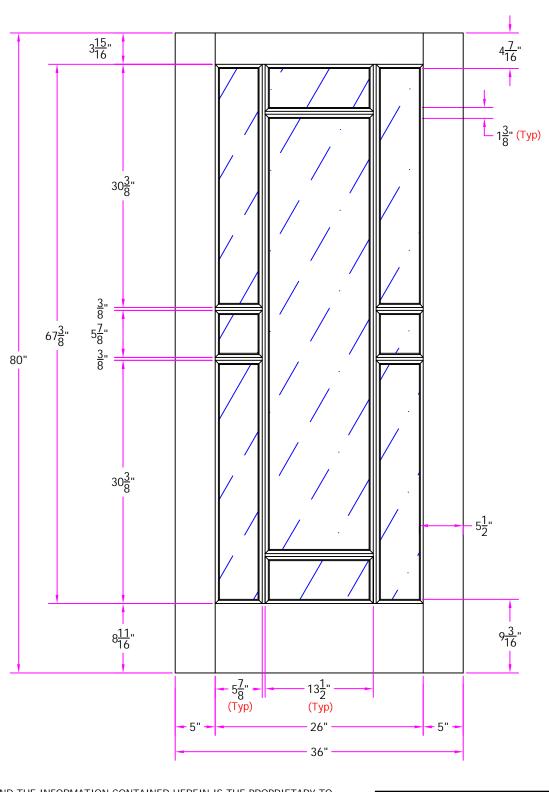

7155 3/0 x 6/8 Customer Layout

D-7155-300-608-0700

|   | LAYOUT       | 00        | SCALE |      | BORE<br>PATTERN # | 7001 |
|---|--------------|-----------|-------|------|-------------------|------|
|   | DRAWN<br>BY: | J. Decker |       | DATE | 06/04/20          | 800  |
| 7 |              |           |       |      |                   |      |