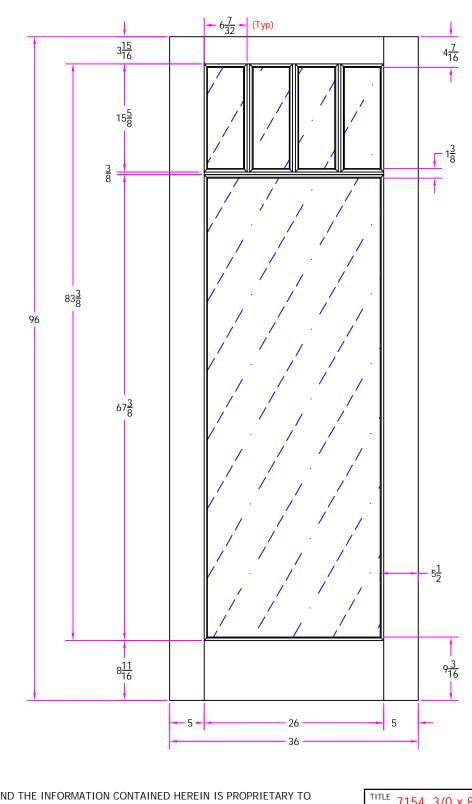

TITLE 7154 3/0 x 8/0 **Customer Layout** 

D-7154-300-800-0700 Revisions

| Rev. # | Description | Date | by Whom | LAYOUT NA           | SCALE NTS     |  | PATTERN # 7054 |
|--------|-------------|------|---------|---------------------|---------------|--|----------------|
|        |             |      |         | DRAWN J. Decker     | er DATE 06/04 |  | /04/2008       |
|        |             |      |         | Simnen <sup>®</sup> |               |  |                |
|        |             |      |         |                     |               |  |                |