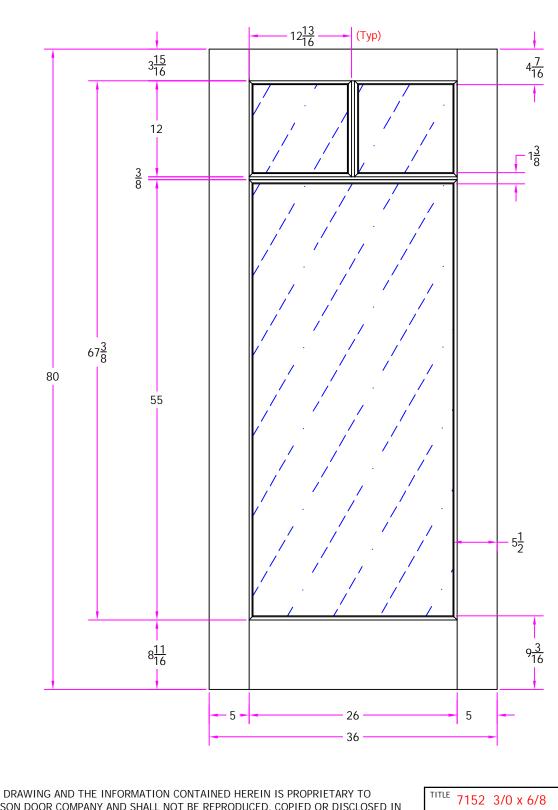

**Customer Layout** 

DRAWING NO. D-7152-300-608-0700 Revisions

| ı |        | IVENIBIOLIS |      |         |                            | D-7132-300-000-0700 |         |                |  |
|---|--------|-------------|------|---------|----------------------------|---------------------|---------|----------------|--|
|   | Rev. # | Description | Date | by Whom | LAYOUT NA                  | SCALE NT            | S       | PATTERN # 7001 |  |
|   |        |             |      |         | DRAWN BY: J. Decker DATE ( |                     | DATE 06 | /04/2008       |  |
|   |        |             |      |         | •                          |                     |         |                |  |
|   |        |             |      |         | i Simpson®                 |                     |         |                |  |