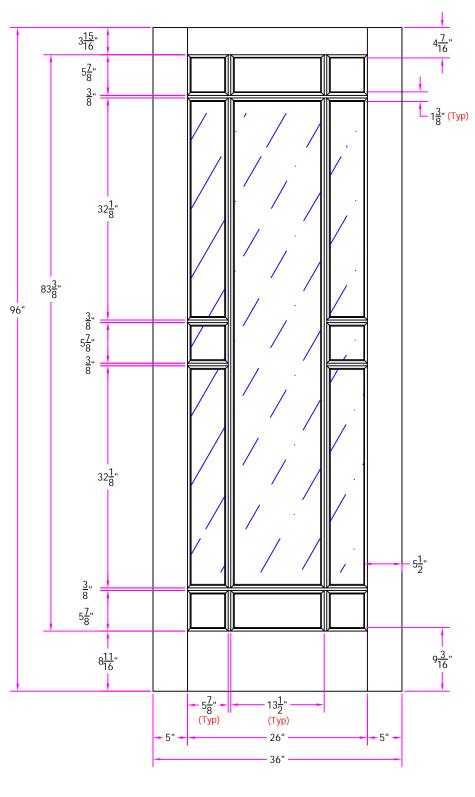

7151 3/0 x 8/0 Customer Layout

D-7151-300-800-0700

|   | LAYOUT       | 00        | SCALE | NTS  | BORE 7054  |
|---|--------------|-----------|-------|------|------------|
| 1 | DRAWN<br>BY: | J. Decker |       | DATE | 12/27/2007 |