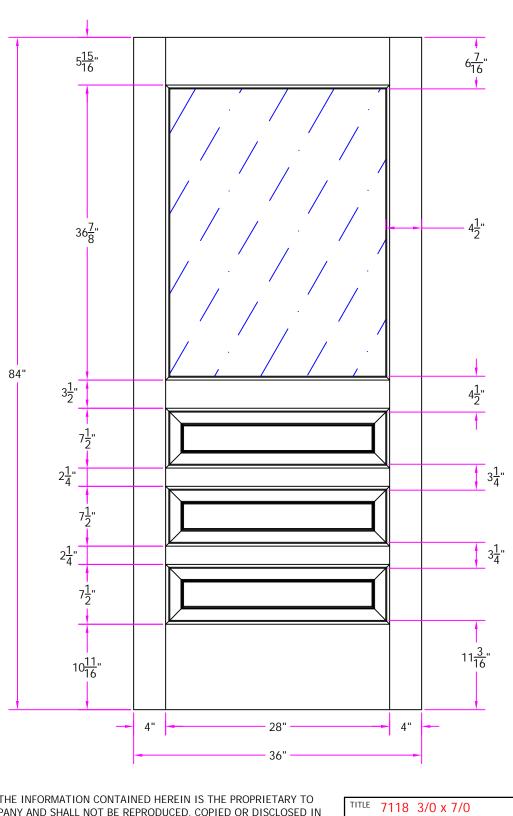

**Customer Layout** 

D-7118-300-700-0700

| LAYOUT 00       | SCALE | ITS  | BORE 7007  |
|-----------------|-------|------|------------|
| DRAWN J. Decker |       | DATE | 11/28/2007 |

Simpson®