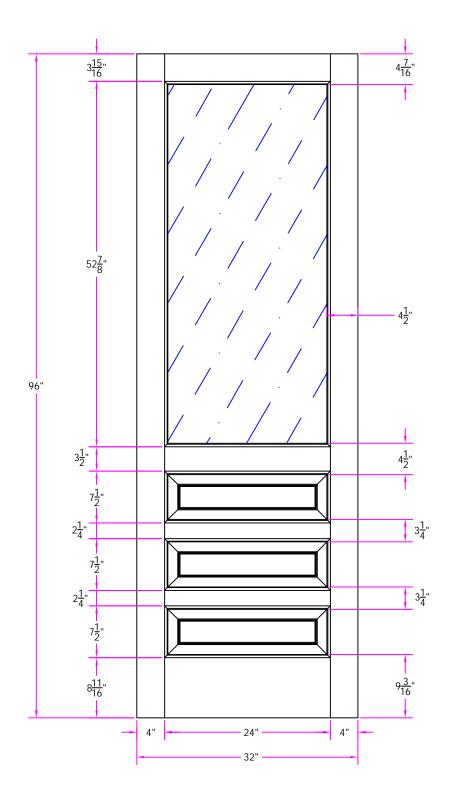

7118 2/8 x 8/0 Customer Layout

D-7118-208-800-0700

|   | LAYOUT       | 00        | SCALE | ITS  | BORE<br>PATTERN # | 7020 |
|---|--------------|-----------|-------|------|-------------------|------|
| 1 | DRAWN<br>BY: | J. Decker |       | DATE | 11/28/20          | 07   |