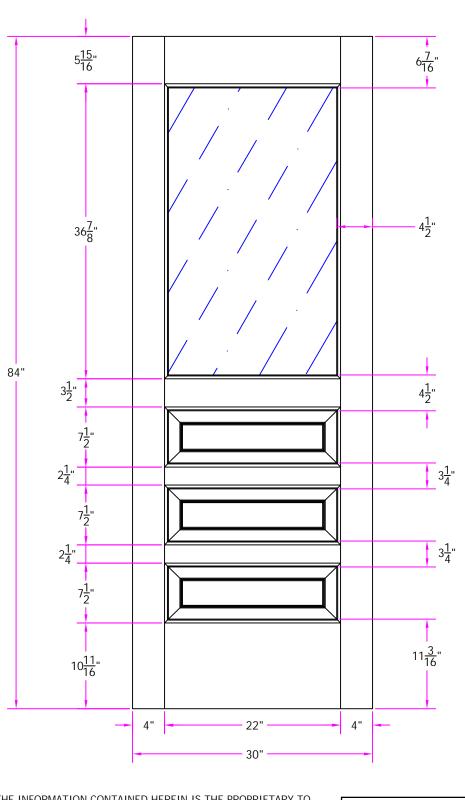

7118 2/6 x 7/0 Customer Layout

D-7118-206-700-0700

|   | LAYOUT       | 00        | SCALE |      | BORE<br>PATTERN # | 7010 |
|---|--------------|-----------|-------|------|-------------------|------|
|   | DRAWN<br>BY: | J. Decker |       | DATE | 11/28/20          | 07   |
| 7 |              |           |       |      |                   |      |