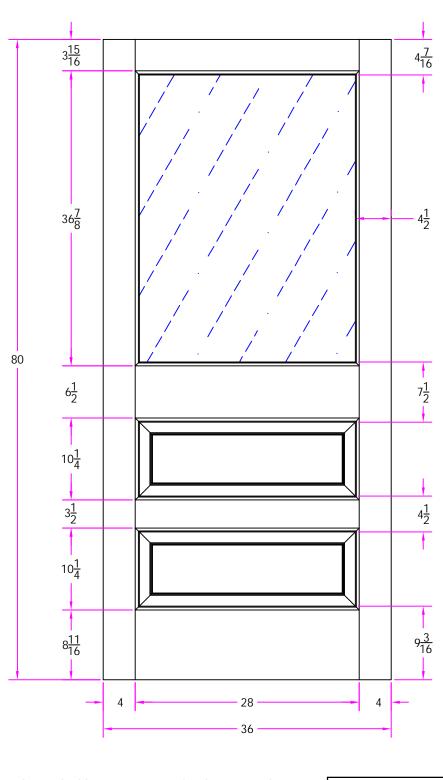

7114 3/0 x 6/8 Customer Layout

Revisions D-7114-300-608-0700

| Rev. # | Description | Date | by Whom | LAYOUT NA        | SCALE NT | S | PATTERN # 7115 |
|--------|-------------|------|---------|------------------|----------|---|----------------|
|        |             |      |         | DRAWN J. Decker  |          |   | /07/2007       |
|        |             |      |         | <b>Eimncon</b> ® |          |   |                |
|        |             |      |         |                  |          |   |                |