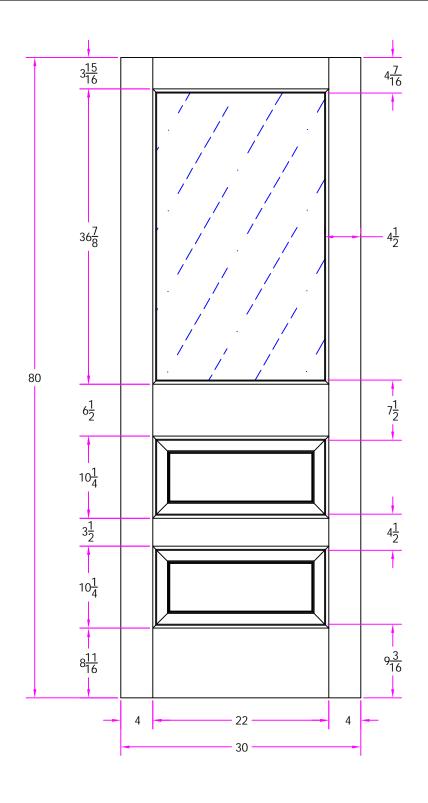

7114 2/6 x 6/8 Customer Layout

Revisions D-7114-206-608-0700

| Rev. # | Description | Date | by Whom | IVA                  | SCALE NTS |          | PATTERN # 7115 |
|--------|-------------|------|---------|----------------------|-----------|----------|----------------|
|        |             |      |         | DRAWN J. Decker      |           | DATE 11/ | /07/2007       |
|        |             |      |         | Simpson <sup>®</sup> |           |          |                |
|        |             |      |         |                      |           |          |                |