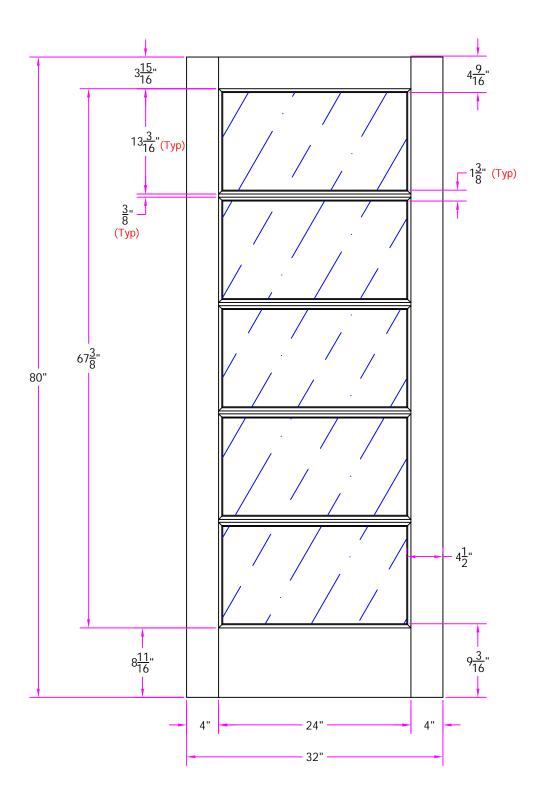

7105 2/8 x 6/8 Customer Layout

D-7105-208-608-0700

| LAYOUT       | 00        | SCALE | ITS  | BORE 7001  |
|--------------|-----------|-------|------|------------|
| DRAWN<br>BY: | J. Decker |       | DATE | 11/03/2007 |