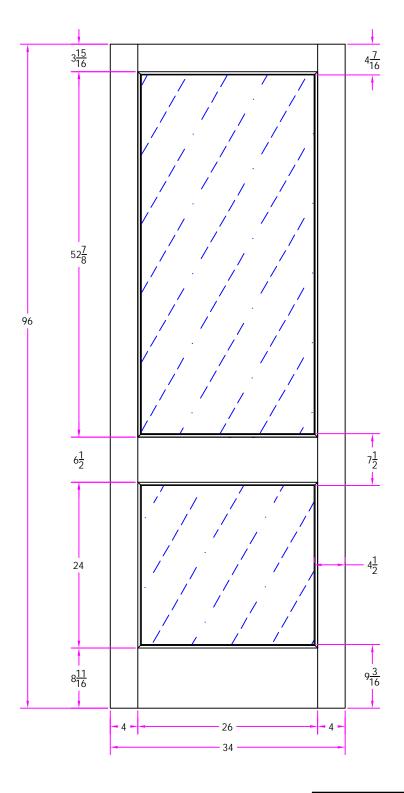

7082 2/10 x 8/0 Customer Layout

Revisions D-7082-210-800-0700

| Rev. # | Description | Date | by Whom | 00                   | SCALE NTS |  | PATTERN # 7019 |
|--------|-------------|------|---------|----------------------|-----------|--|----------------|
|        |             |      |         | DRAWN J. Decker      | DATE 10/  |  | /20/2007       |
|        |             |      |         | Simpson <sup>®</sup> |           |  |                |
|        |             |      |         |                      |           |  |                |