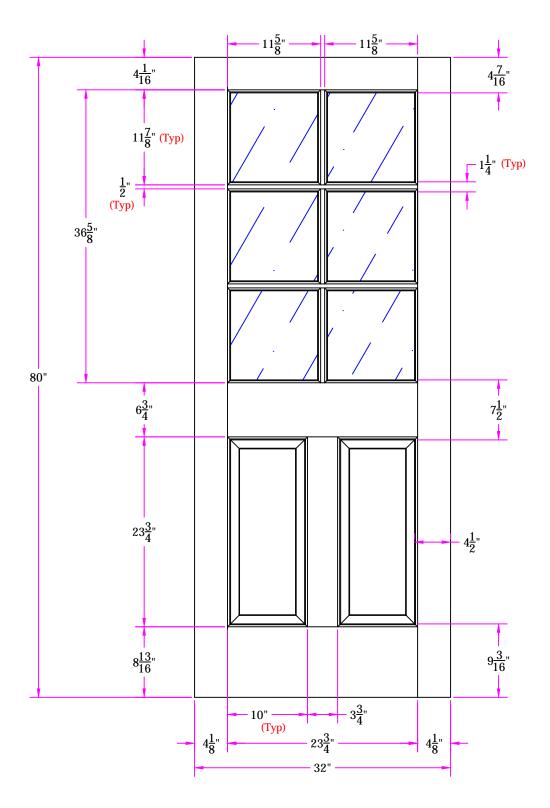

TITLE 644 2/8 x 6/8 Customer Layout

DRAWING NO. D-644-208-608-0300

| LAYOUT | 00        | SCALE | NTS  | BORE 1     |
|--------|-----------|-------|------|------------|
| DRAWN  | J. Decker |       | DATE | 12/15/2011 |