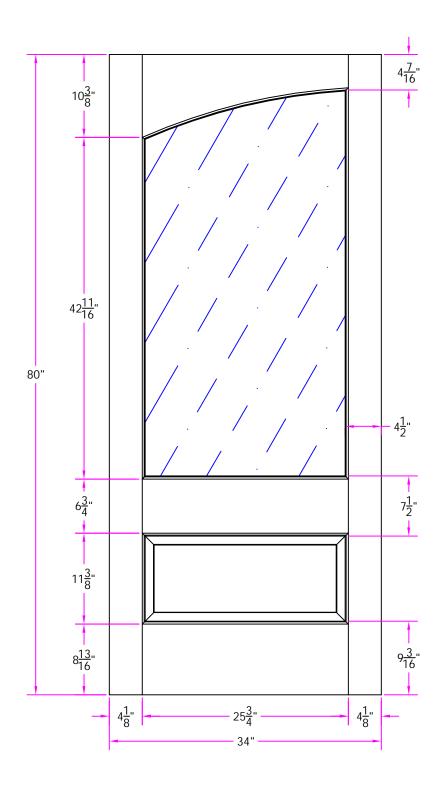

TTLE 561 2/10 x 6/8 Customer Layout

D-561-210-608-0300

| LAYOUT       | 00        | SCALE | ITS  | BORE 1217  |
|--------------|-----------|-------|------|------------|
| DRAWN<br>BY: | J. Decker |       | DATE | 04/21/2008 |