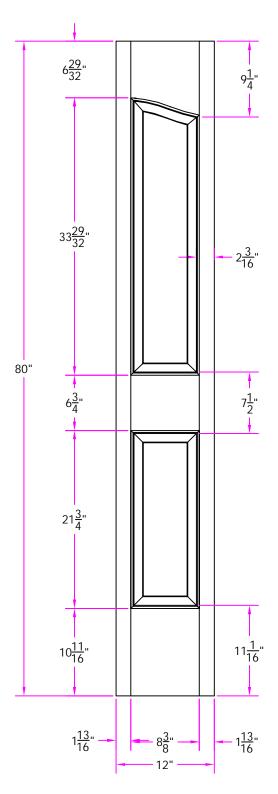

TITLE 48 1/0 x 6/8 Customer Layout

DRAWING NO. D-48-100-608-0200

|   | LAYOUT       | 00        | SCALE | ITS  | PATTERN # | 706 |
|---|--------------|-----------|-------|------|-----------|-----|
| 1 | DRAWN<br>BY: | J. Decker |       | DATE | 10/20/20  | 800 |