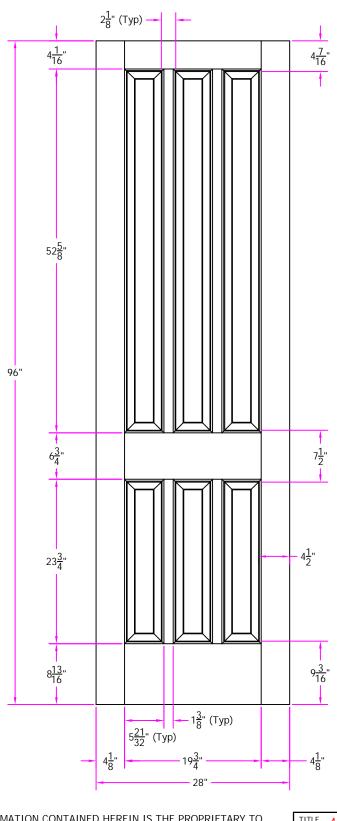

TITLE 46 2/4 x 8/0 Customer Layout

DRAWING NO. 067606

|   | LAYOUT       | 00        | SCALE | NTS  | PATTERN # | 753 |
|---|--------------|-----------|-------|------|-----------|-----|
|   | DRAWN<br>BY: | J. Decker |       | DATE | 06/24/20  | 800 |
| 7 |              |           |       |      |           |     |