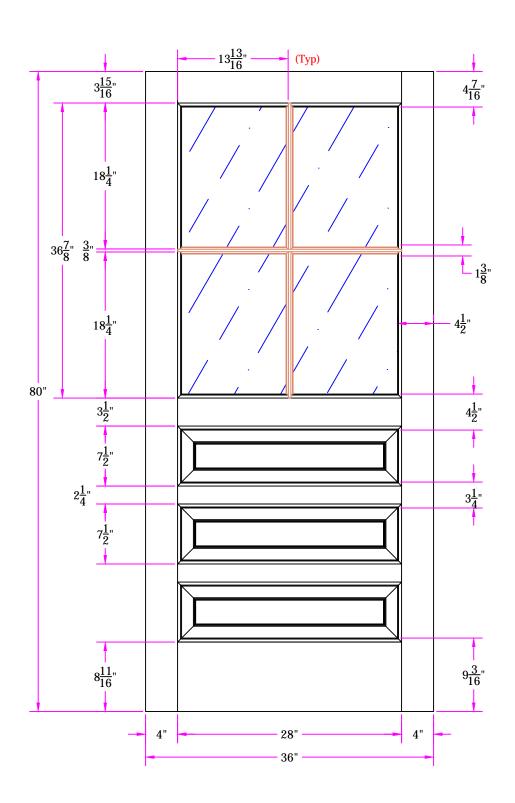

TITLE 37418 3/0 x 6/8 Customer Layout

DRAWING NO. D-37418-300-608-0700

| LATOUT       | 00        | SCALE \ |      | PATTERN # | 7007 |
|--------------|-----------|---------|------|-----------|------|
| DRAWN<br>BY: | J. Decker |         | DATE | 10/28/20  | 11   |