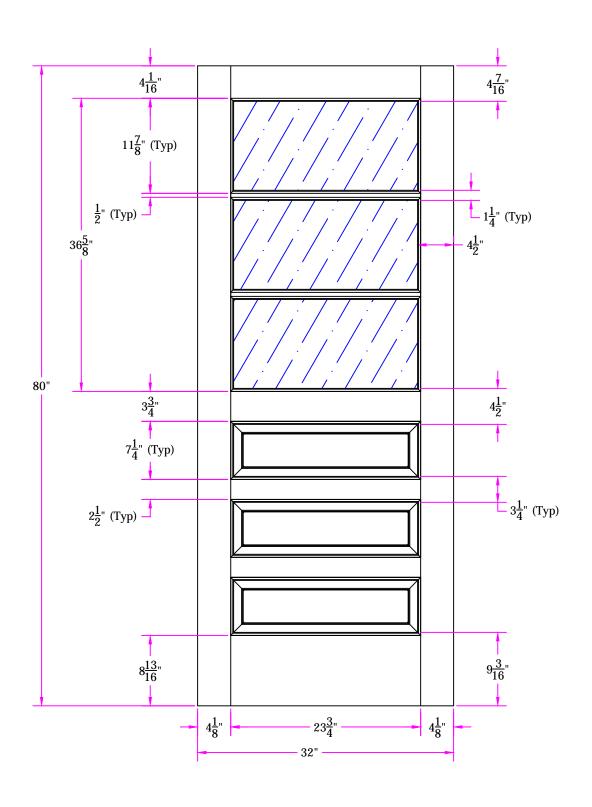

TITLE 318 2/8 x 6/8 Customer Layout

DRAWING NO. D-318-208-608-0300

| LAYOUT       | 00      | SCALE | NTS  | BORE 19    |
|--------------|---------|-------|------|------------|
| DRAWN<br>BY: | C.Hovda |       | DATE | 01/28/2014 |