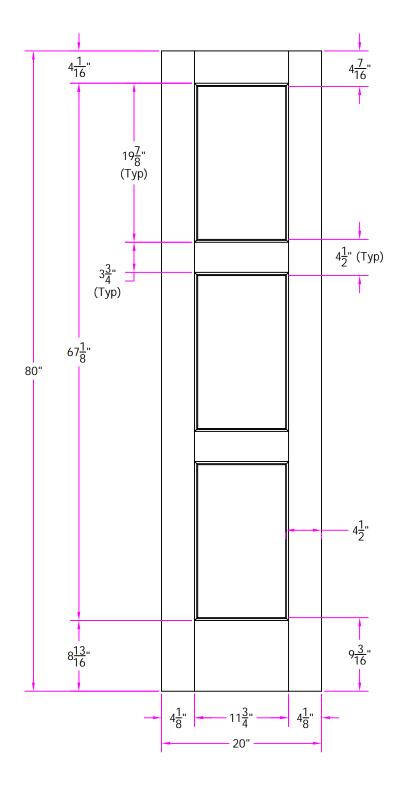

TITLE 30 1/8 x 6/8 Customer Layout

DRAWING NO. D-30-108-608-0200

Revisions

|        |             |      |         |              |           | <b>3</b> 8 | •    |              |
|--------|-------------|------|---------|--------------|-----------|------------|------|--------------|
|        |             |      |         | DRAWN<br>BY: | S. Beerbo | wer        | DATE | 04/15/1066   |
| Rev. # | Description | Date | by Whom | LAYOUT       | 00        | SCALE      | NTS  | PATTERN # 83 |