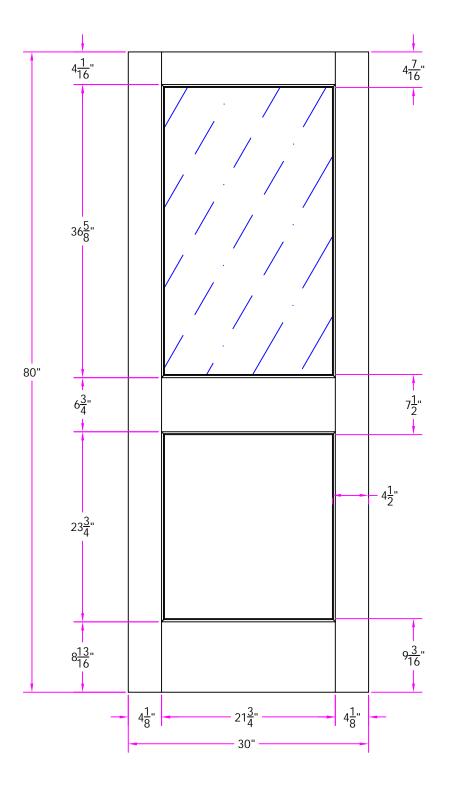

TTLE 182 2/6 x 6/8 Customer Layout

Revisions D-182-206-608-0200

| VEAIZIOLIZ |             |      |         | D-102-200-000-0200     |       |          |             |
|------------|-------------|------|---------|------------------------|-------|----------|-------------|
| Rev. #     | Description | Date | by Whom | LAYOUT 00              | SCALE | NTS      | PATTERN # 1 |
|            |             |      |         | DRAWN J. Decker 03/09/ |       | 03/09/05 |             |
|            |             |      |         | Simpson <sup>®</sup>   |       |          |             |
|            |             |      |         |                        |       |          |             |
|            |             |      |         | 1                      |       |          |             |