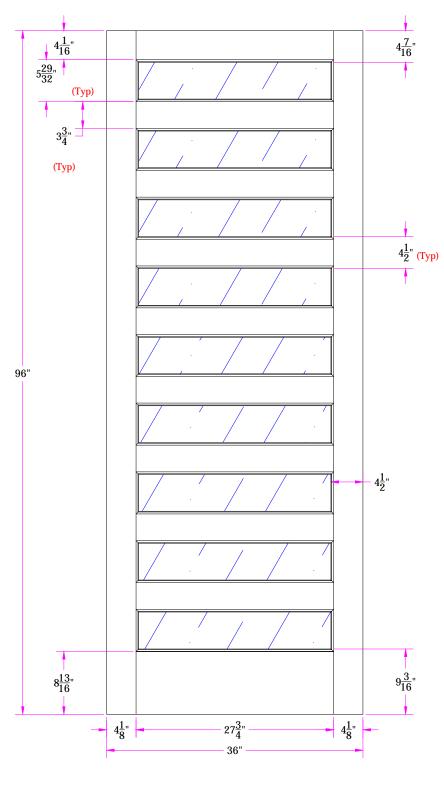

TITLE 1609 3/0 x 8/0 Customer Layout

Revisions DRAWING NO. D-1609-300-800-0300

| REVISIONS |             |      |         | D-1003-300-000-0300 |           |       |      |                    |
|-----------|-------------|------|---------|---------------------|-----------|-------|------|--------------------|
| Rev. #    | Description | Date | by Whom | LAYOUT              | 00        | SCALE | NTS  | PATTERN # 99917908 |
|           |             |      |         | DRAWN<br>BY:        | J. Decker | •     | DATE | 02/25/2013         |
|           |             |      |         | <b>Simpson®</b>     |           |       |      |                    |
|           |             |      |         |                     |           |       |      |                    |
|           |             |      |         |                     |           |       |      |                    |