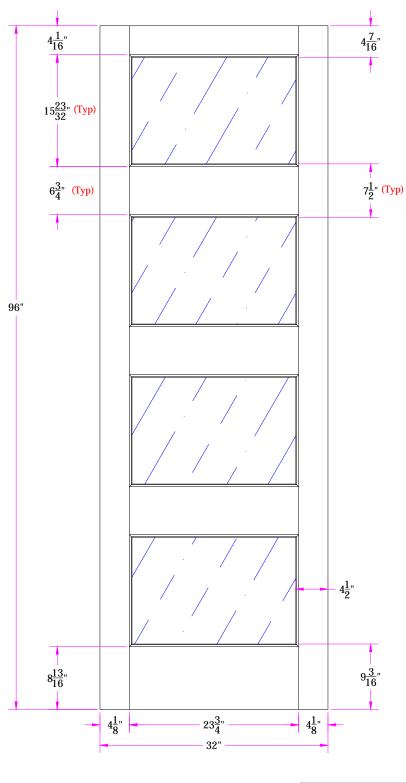

THIS DRAWING AND THE INFORMATION CONTAINED HEREIN IS PROPRIETARY TO SIMPSON DOOR COMPANY AND SHALL NOT BE REPRODUCED, COPIED OR DISCLOSED IN WHOLE OR PART, OR USED FOR MANUFACTURE OR FOR ANY OTHER PURPOSE WITHOUT THE WRITTEN PERMISSION OF SIMPSON DOOR COMPANY.

TITLE 1604 2/8 x 8/0 Customer Layout

Revisions D-1604-208-800-0300

|        |             |      |         |              | •         | <b>-</b> |      | 0               |
|--------|-------------|------|---------|--------------|-----------|----------|------|-----------------|
|        |             |      |         | DRAWN<br>BY: | J. Decker | :        | DATE | 12/17/2012      |
| Rev. # | Description | Date | by Whom | LAYOUT       | 00        | SCALE    | NTS  | PATTERN # 18717 |

**Simpson®** 

1/6/2014 8:32:35 AM