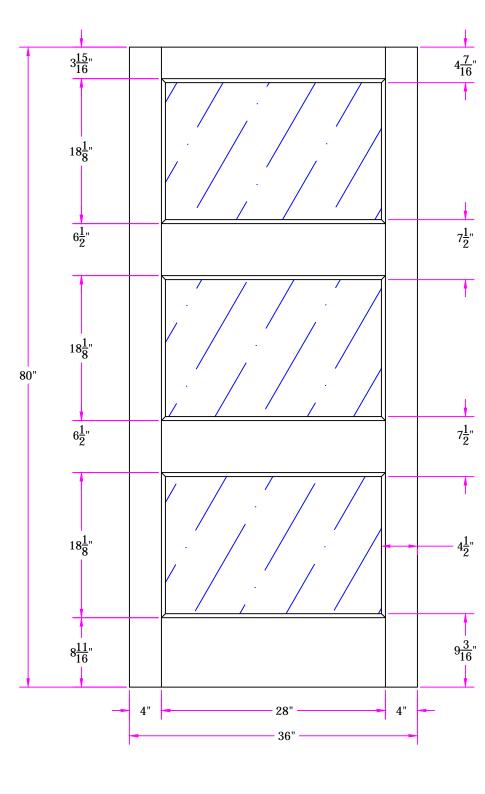

TITLE 1603 3/0 x 6/8 Customer Layout

| THE WRITTEN FERMISSION OF SIMPSON DOOK COMPANT. |           |           |                                 |                                                                           |                                                                                                                                                                                                                                                                                                                                                                                                                                                                                                                                                                                                                                                                                                                                                                                                                                                                                                                                                                                                                                                                                                                                                                                                                                                                                                                                                                                                                                                                                                                                                                                                                                                                                                                                                                                                                                                                                                                                                                                                                                                                                                                                |
|-------------------------------------------------|-----------|-----------|---------------------------------|---------------------------------------------------------------------------|--------------------------------------------------------------------------------------------------------------------------------------------------------------------------------------------------------------------------------------------------------------------------------------------------------------------------------------------------------------------------------------------------------------------------------------------------------------------------------------------------------------------------------------------------------------------------------------------------------------------------------------------------------------------------------------------------------------------------------------------------------------------------------------------------------------------------------------------------------------------------------------------------------------------------------------------------------------------------------------------------------------------------------------------------------------------------------------------------------------------------------------------------------------------------------------------------------------------------------------------------------------------------------------------------------------------------------------------------------------------------------------------------------------------------------------------------------------------------------------------------------------------------------------------------------------------------------------------------------------------------------------------------------------------------------------------------------------------------------------------------------------------------------------------------------------------------------------------------------------------------------------------------------------------------------------------------------------------------------------------------------------------------------------------------------------------------------------------------------------------------------|
|                                                 |           |           | DRAWING NO. D-1603-300-608-0800 |                                                                           |                                                                                                                                                                                                                                                                                                                                                                                                                                                                                                                                                                                                                                                                                                                                                                                                                                                                                                                                                                                                                                                                                                                                                                                                                                                                                                                                                                                                                                                                                                                                                                                                                                                                                                                                                                                                                                                                                                                                                                                                                                                                                                                                |
| Description                                     | Date      | by Whom   | LAYOUT SHA                      |                                                                           | S PATTERN # 17912                                                                                                                                                                                                                                                                                                                                                                                                                                                                                                                                                                                                                                                                                                                                                                                                                                                                                                                                                                                                                                                                                                                                                                                                                                                                                                                                                                                                                                                                                                                                                                                                                                                                                                                                                                                                                                                                                                                                                                                                                                                                                                              |
|                                                 |           |           | BY: C. Kuehl                    | DATI                                                                      | 04/27/2015                                                                                                                                                                                                                                                                                                                                                                                                                                                                                                                                                                                                                                                                                                                                                                                                                                                                                                                                                                                                                                                                                                                                                                                                                                                                                                                                                                                                                                                                                                                                                                                                                                                                                                                                                                                                                                                                                                                                                                                                                                                                                                                     |
|                                                 |           |           |                                 |                                                                           |                                                                                                                                                                                                                                                                                                                                                                                                                                                                                                                                                                                                                                                                                                                                                                                                                                                                                                                                                                                                                                                                                                                                                                                                                                                                                                                                                                                                                                                                                                                                                                                                                                                                                                                                                                                                                                                                                                                                                                                                                                                                                                                                |
|                                                 |           |           | <b>3</b> 1                      | MP:                                                                       | <b>jon</b> "                                                                                                                                                                                                                                                                                                                                                                                                                                                                                                                                                                                                                                                                                                                                                                                                                                                                                                                                                                                                                                                                                                                                                                                                                                                                                                                                                                                                                                                                                                                                                                                                                                                                                                                                                                                                                                                                                                                                                                                                                                                                                                                   |
|                                                 | Revisions | Revisions | Revisions                       | Revisions  Date by Whom D-1603-30  Date by Whom DRAWN SHA  DRAWN C. Kuehl | Revisions  Description  Date  Date  Description  Description  Date  Description  Description |