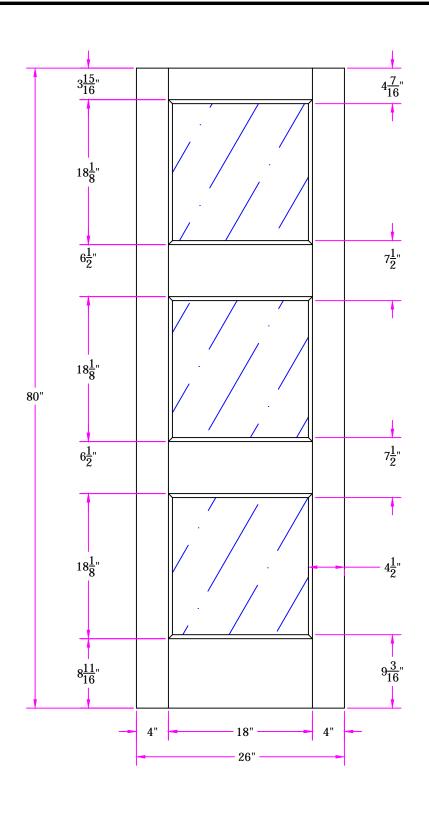

TITLE 1603 2/2 x 6/8 Customer Layout

| THE WILLTEN LEGISLON OF SIMILBON BOOK COMPANY. |             |      |         |                                 |                           |  |
|------------------------------------------------|-------------|------|---------|---------------------------------|---------------------------|--|
| Revisions                                      |             |      |         | DRAWING NO. D-1603-202-608-0800 |                           |  |
| Rev. #                                         | Description | Date | by Whom | LAYOUT SHA                      | SCALE NTS PATTERN # 17912 |  |
|                                                |             |      |         | BY: C. Kuehl                    | DATE 04/27/2015           |  |
|                                                |             |      |         |                                 |                           |  |
|                                                |             |      |         | <b>Simpson<sup>®</sup></b>      |                           |  |