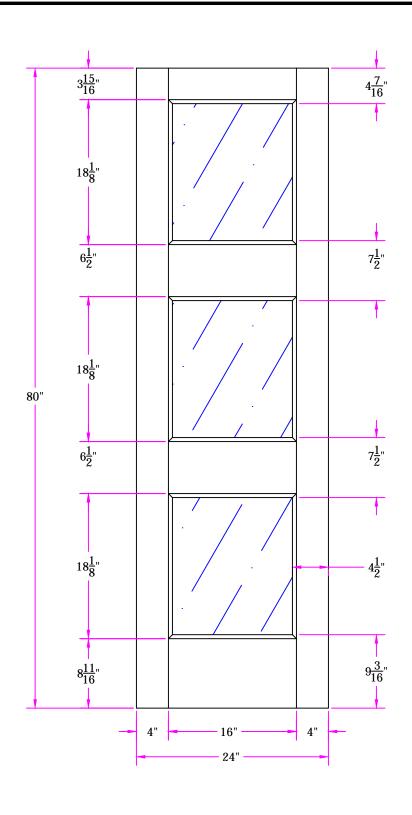

TITLE 1603 2/0 x 6/8 Customer Layout

| THE WILLTEN LEMISSION OF SIMISON BOOK COMPANY. |             |      |         |                                 |                           |  |
|------------------------------------------------|-------------|------|---------|---------------------------------|---------------------------|--|
| Revisions                                      |             |      |         | DRAWING NO. D-1603-200-608-0800 |                           |  |
| Rev. #                                         | Description | Date | by Whom | LAYOUT SHA                      | SCALE NTS PATTERN # 17912 |  |
|                                                |             |      |         | BY: C. Kuehl                    | DATE 04/27/2015           |  |
|                                                |             |      |         |                                 |                           |  |
|                                                |             |      |         | <b>Simpson<sup>®</sup></b>      |                           |  |