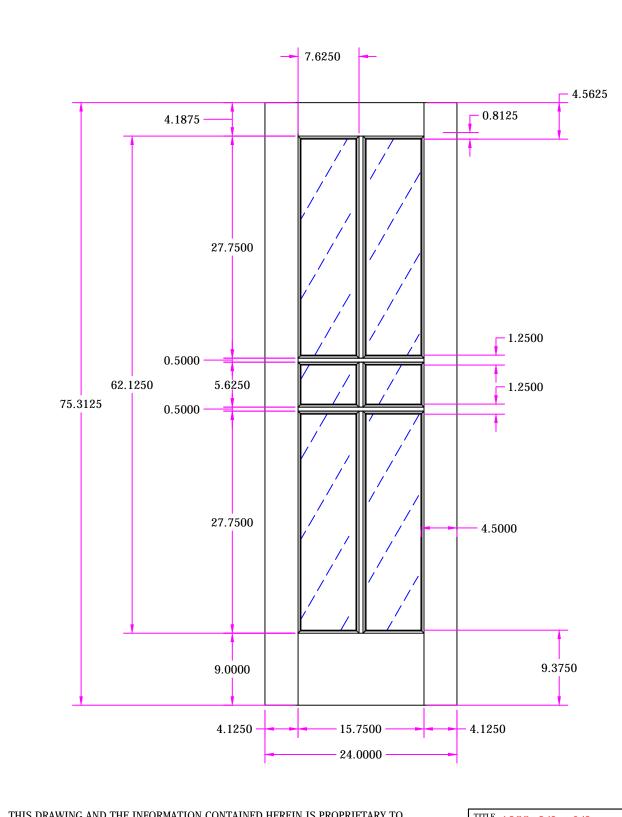

TITLE 1255 2/0 x 6/3 Customer Layout

| Revisions  Rev. # Description Date by Whom |  |  | DRAWING NO. D-1255-200-603-0200  LAYOUT N/A   SCALE NTS   PATTERN # 7 |                       |                 |
|--------------------------------------------|--|--|-----------------------------------------------------------------------|-----------------------|-----------------|
|                                            |  |  |                                                                       | DRAWN<br>BY: C. Kuehl | DATE 04/16/2015 |
|                                            |  |  |                                                                       | <b>Simpson®</b>       |                 |