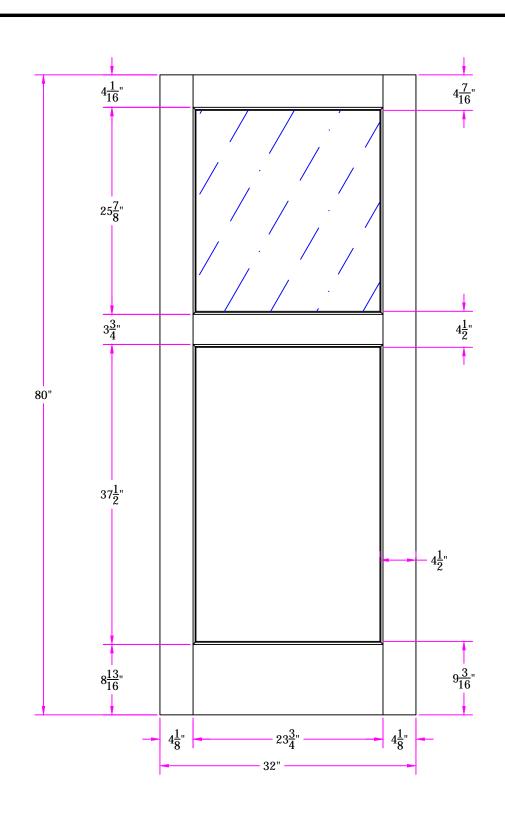

TITLE 108 2/8 x 6/8 Customer Layout

| THE WRITTEN PERMISSION OF SIMPSON DOOR COMPANY. |             |      |         |                                |                        |
|-------------------------------------------------|-------------|------|---------|--------------------------------|------------------------|
| Revisions                                       |             |      |         | DRAWING NO. D-108-208-608-0300 |                        |
| Rev. #                                          | Description | Date | by Whom | LAYOUT N/A                     | SCALE NTS PATTERN # 20 |
|                                                 |             |      |         | DRAWN<br>BY: C. Kuehl          | DATE 05/21/2015        |
|                                                 |             |      |         | <b>Simpson®</b>                |                        |
|                                                 |             |      |         |                                |                        |
|                                                 |             |      |         |                                | •                      |