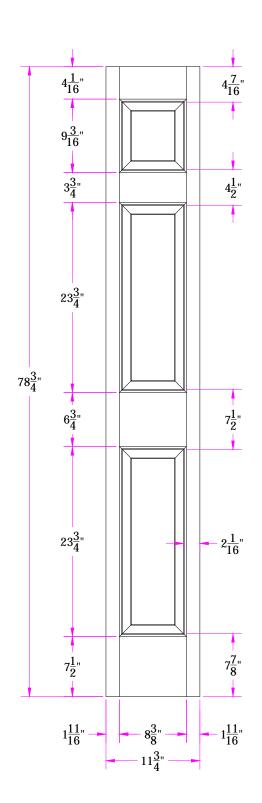

TITLE 63 0/11.75 x 6/6.75 Customer Layout

Revisions

Date by Whom LAYOUT 0

DRAWN BY: S.

DRAWING NO. B-63-200-608-0200

LAYOUT 00 | SCALE | NTS

AYOUT 00 | SCALE | NTS | PATTERN # 200 | 200 | 200 | 200 | 200 | 200 | 200 | 200 | 200 | 200 | 200 | 200 | 200 | 200 | 200 | 200 | 200 | 200 | 200 | 200 | 200 | 200 | 200 | 200 | 200 | 200 | 200 | 200 | 200 | 200 | 200 | 200 | 200 | 200 | 200 | 200 | 200 | 200 | 200 | 200 | 200 | 200 | 200 | 200 | 200 | 200 | 200 | 200 | 200 | 200 | 200 | 200 | 200 | 200 | 200 | 200 | 200 | 200 | 200 | 200 | 200 | 200 | 200 | 200 | 200 | 200 | 200 | 200 | 200 | 200 | 200 | 200 | 200 | 200 | 200 | 200 | 200 | 200 | 200 | 200 | 200 | 200 | 200 | 200 | 200 | 200 | 200 | 200 | 200 | 200 | 200 | 200 | 200 | 200 | 200 | 200 | 200 | 200 | 200 | 200 | 200 | 200 | 200 | 200 | 200 | 200 | 200 | 200 | 200 | 200 | 200 | 200 | 200 | 200 | 200 | 200 | 200 | 200 | 200 | 200 | 200 | 200 | 200 | 200 | 200 | 200 | 200 | 200 | 200 | 200 | 200 | 200 | 200 | 200 | 200 | 200 | 200 | 200 | 200 | 200 | 200 | 200 | 200 | 200 | 200 | 200 | 200 | 200 | 200 | 200 | 200 | 200 | 200 | 200 | 200 | 200 | 200 | 200 | 200 | 200 | 200 | 200 | 200 | 200 | 200 | 200 | 200 | 200 | 200 | 200 | 200 | 200 | 200 | 200 | 200 | 200 | 200 | 200 | 200 | 200 | 200 | 200 | 200 | 200 | 200 | 200 | 200 | 200 | 200 | 200 | 200 | 200 | 200 | 200 | 200 | 200 | 200 | 200 | 200 | 200 | 200 | 200 | 200 | 200 | 200 | 200 | 200 | 200 | 200 | 200 | 200 | 200 | 200 | 200 | 200 | 200 | 200 | 200 | 200 | 200 | 200 | 200 | 200 | 200 | 200 | 200 | 200 | 200 | 200 | 200 | 200 | 200 | 200 | 200 | 200 | 200 | 200 | 200 | 200 | 200 | 200 | 200 | 200 | 200 | 200 | 200 | 200 | 200 | 200 | 200 | 200 | 200 | 200 | 200 | 200 | 200 | 200 | 200 | 200 | 200 | 200 | 200 | 200 | 200 | 200 | 200 | 200 | 200 | 200 | 200 | 200 | 200 | 200 | 200 | 200 | 200 | 200 | 200 | 200 | 200 | 200 | 200 | 200 | 200 | 200 | 200 | 200 | 200 | 200 | 200 | 200 | 200 | 200 | 200 | 200 | 200 | 200 | 200 | 200 | 200 | 200 | 200 | 200 | 200 | 200 | 200 | 200 | 200 | 200 | 200 | 200 | 200 | 200 | 200 | 200 | 200 | 200 | 200 | 200 | 200 | 200 | 200 | 200 | 200 | 200 | 200 | 200 | 200 | 200 | 200 | 200 | 200 | 200 | 200 | 200 | 2