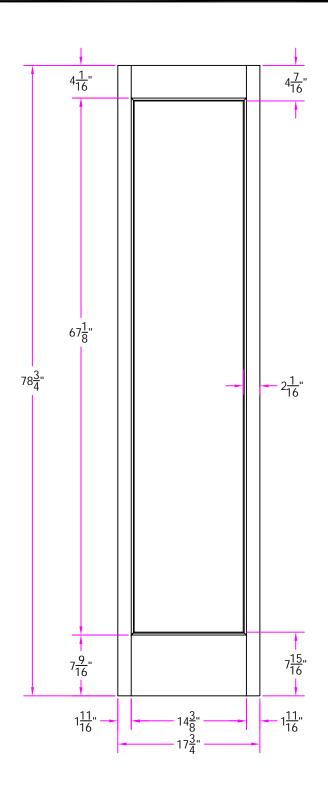

21 1/5-3/4 x 6/6-3/4 Customer Layout

DRAWING NO. B-21-105.75-606.75-0200

| LAYOUT       | 00        | SCALE | NTS  | PATTERN # | 85 |
|--------------|-----------|-------|------|-----------|----|
| DRAWN<br>BY: | S. Beerbo | wer   | DATE | 05/08/20  | 06 |