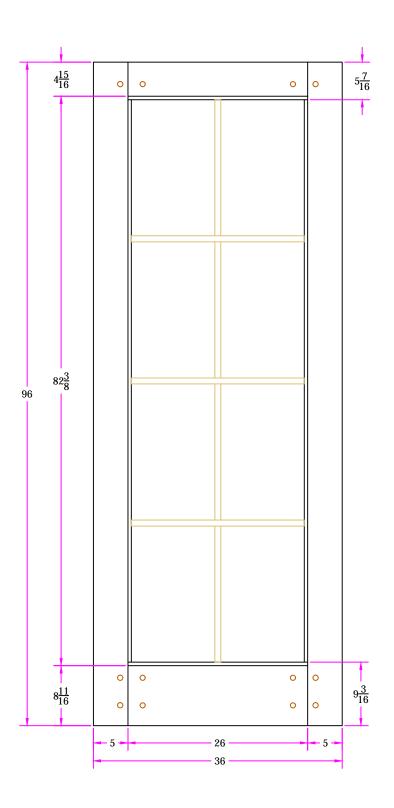

TITLE 77108 3/0 x 8/0 **Customer Layout** 

| Revisions |             |      |         | D-77108-300-800-0800                |            |                        |
|-----------|-------------|------|---------|-------------------------------------|------------|------------------------|
| Rev. #    | Description | Date | by Whom |                                     | SCALE NT   | MORTISE PATTERN # 0010 |
|           |             |      |         | DRAWN BY: J. Decker DATE 12/20/2010 |            |                        |
|           |             |      |         |                                     | <b>=</b> • |                        |
|           |             |      |         |                                     | JIM        | p <b>son</b> ®         |
|           |             |      |         |                                     | •          |                        |
|           |             |      |         |                                     |            |                        |