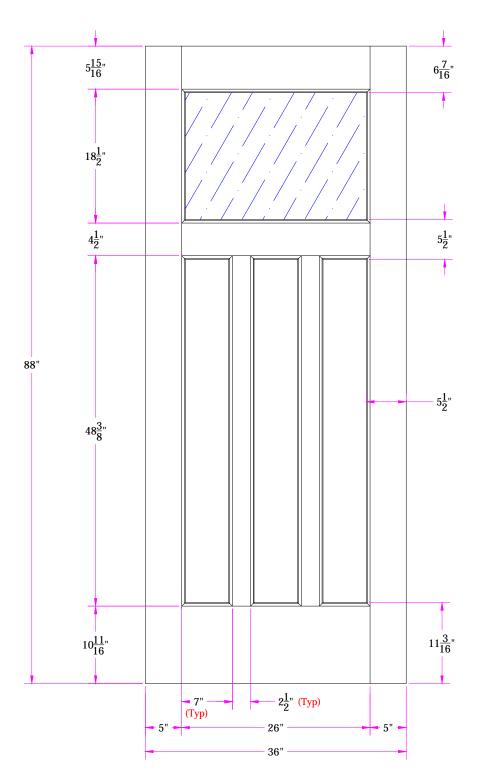

TITLE 6861 3/0 x 7/4
Customer Layout
View Saver Craftsman Series

DRAWING NO. D-6861-300-704-0700

| LAYOUT       | 00        | SCALE N |      | BORE 7289  |
|--------------|-----------|---------|------|------------|
| DRAWN<br>BY: | J. Decker |         | DATE | 04/10/2014 |