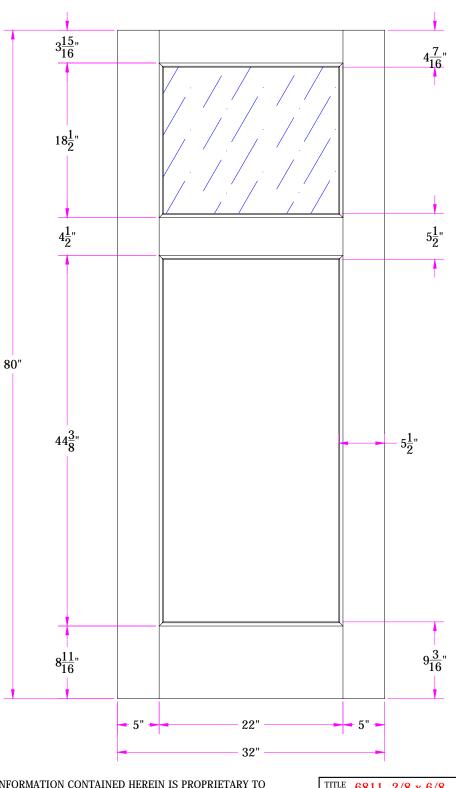

TITLE 6811 2/8 x 6/8 Customer Layout

Revisions D-6811-208-608-0700

| Rev. # | Description | Date | by Whom | LAYOUT                     | 00        | SCALE      | NTS  | PATTERN # 7013 |
|--------|-------------|------|---------|----------------------------|-----------|------------|------|----------------|
|        |             |      |         | DRAWN<br>BY:               | J. Decker | r          | DATE | 09/15/2009     |
|        |             |      |         |                            | •         | <b>-</b> • |      |                |
|        |             |      |         | <b>Simpson<sup>®</sup></b> |           |            |      |                |
|        |             |      |         |                            |           |            |      |                |