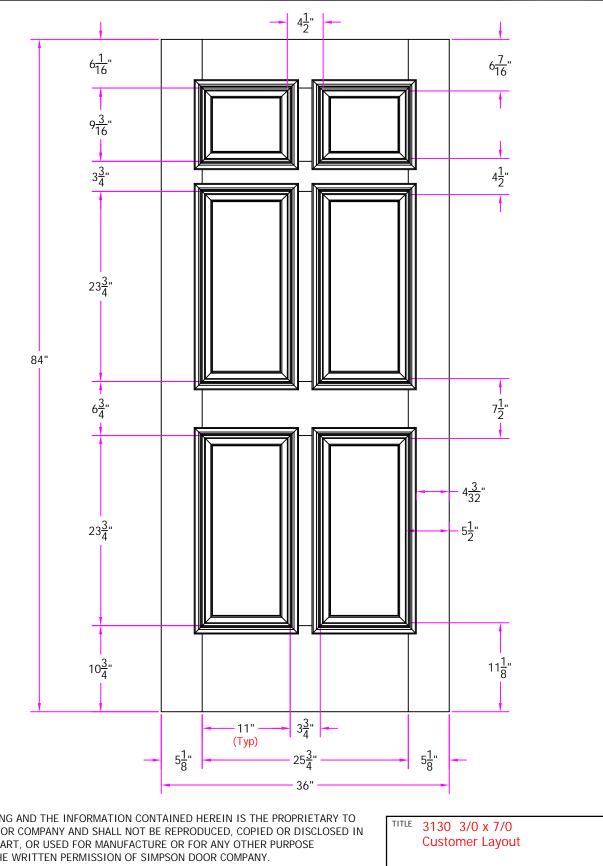

D-3130-300-700-0300

| l | LAYOUT       | 00        | SCALE | N. | TS   | BORE 304   |
|---|--------------|-----------|-------|----|------|------------|
| 1 | DRAWN<br>BY: | S. Beerbo | wer   |    | DATE | 01/13/2007 |