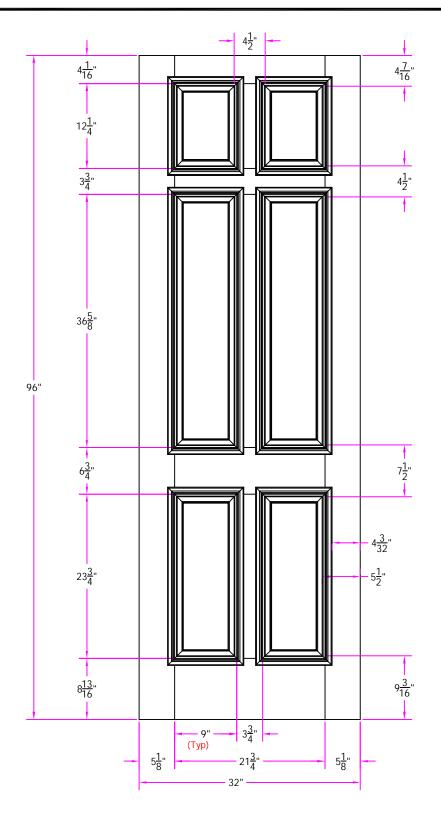

3130 2/8 x 8/0 Customer Layout

D-3130-208-800-0300

| LAYOUT 00       | SCALE | ITS  | BORE<br>PATTERN # | 763 |
|-----------------|-------|------|-------------------|-----|
| DRAWN S. Beerbo | wer   | DATE | 01/13/20          | 07  |