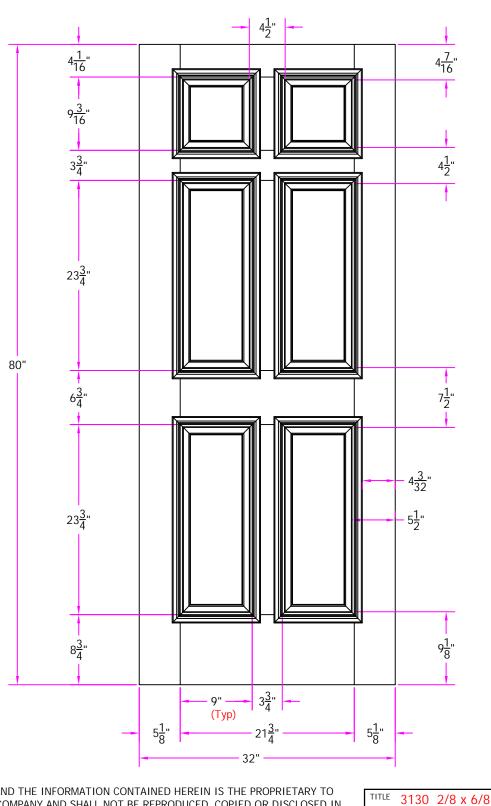

| DRAWING NO. D-3130-208-608-0300 |       |      |                   |    |  |  |  |
|---------------------------------|-------|------|-------------------|----|--|--|--|
| LAYOUT 00                       | SCALE | ITS  | BORE<br>PATTERN # | 3  |  |  |  |
| DRAWN S. Beerbo                 | wer   | DATE | 01/13/20          | 07 |  |  |  |